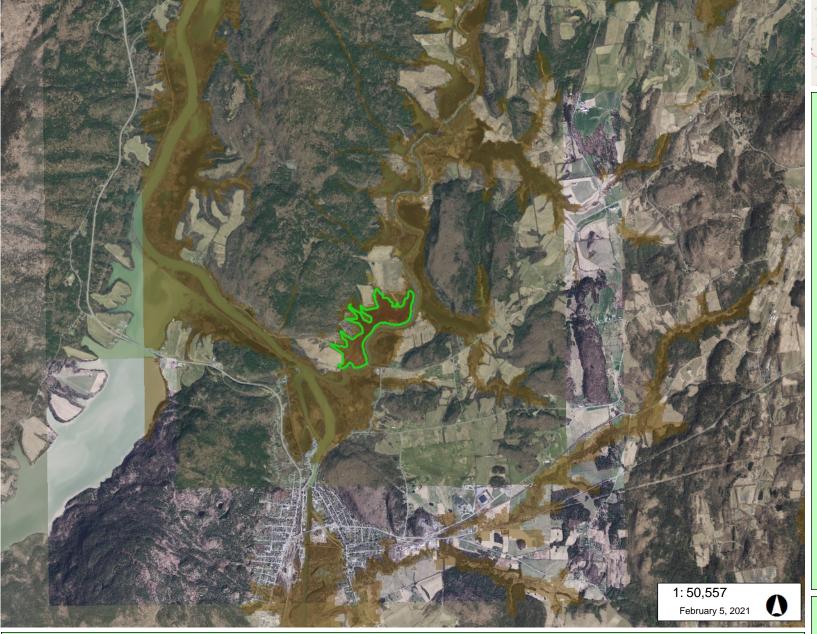

## **LEGEND**

Riparian Wildlife Connectivity

NOTES

Map created using BioFinder. February 5, 2021

843.0 422.00 843.0 Feet

WGS\_1984\_Web\_Mercator\_Auxiliary\_Sphere © Vermont Agency of Natural Resources

THIS MAP IS NOT TO BE USED FOR NAVIGATION